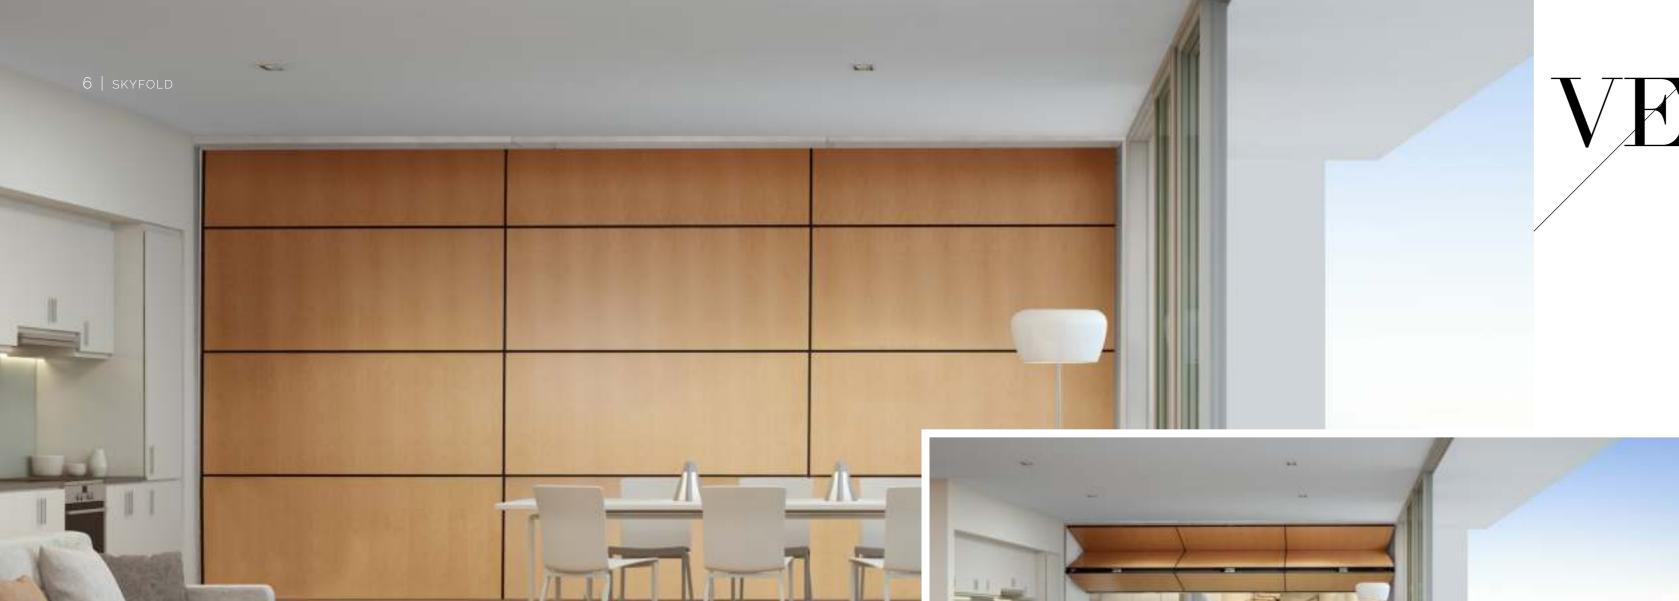

### VERTICAL TOUCHES

#### A BESPOKE ACCENT FEATURE WALL

Go all out and make the Skyfold Or suppose you want the movable wall an accent feature in your wall to be more inconspicuous. finish for the entire wall, mix a wall finish that complements and match colours, finishes and the space or that replicates the textures to create something surrounding fixed walls so that unique and eye-catching, turning the Skyfold wall looks like a perthe space. You can even personahelp to anchor the wall to the lize each side of the Skyfold wall overall design theme. with different finish selections or finish layouts to complement either side of the room. You can even turn your wall into a work of art with a custom mural or graphic image.

space. Choose one colour or In that case, you can also choose your Skyfold wall into more than manent fixture and an intentional just a functional element within design element. Not only will this