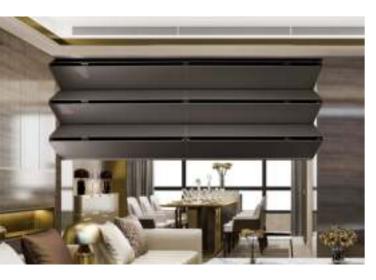

## VERTICAL LUXURY

Skyfold has always had the end-user and tracks. The Skyfold wall deploys architect in mind regarding clean lines, more from the ceiling with a simple space, less weight, and ease of operability. press of a button.

ROOMS ceiling, which in turn means it will take up no floor space whatsoever, all without floor and wall