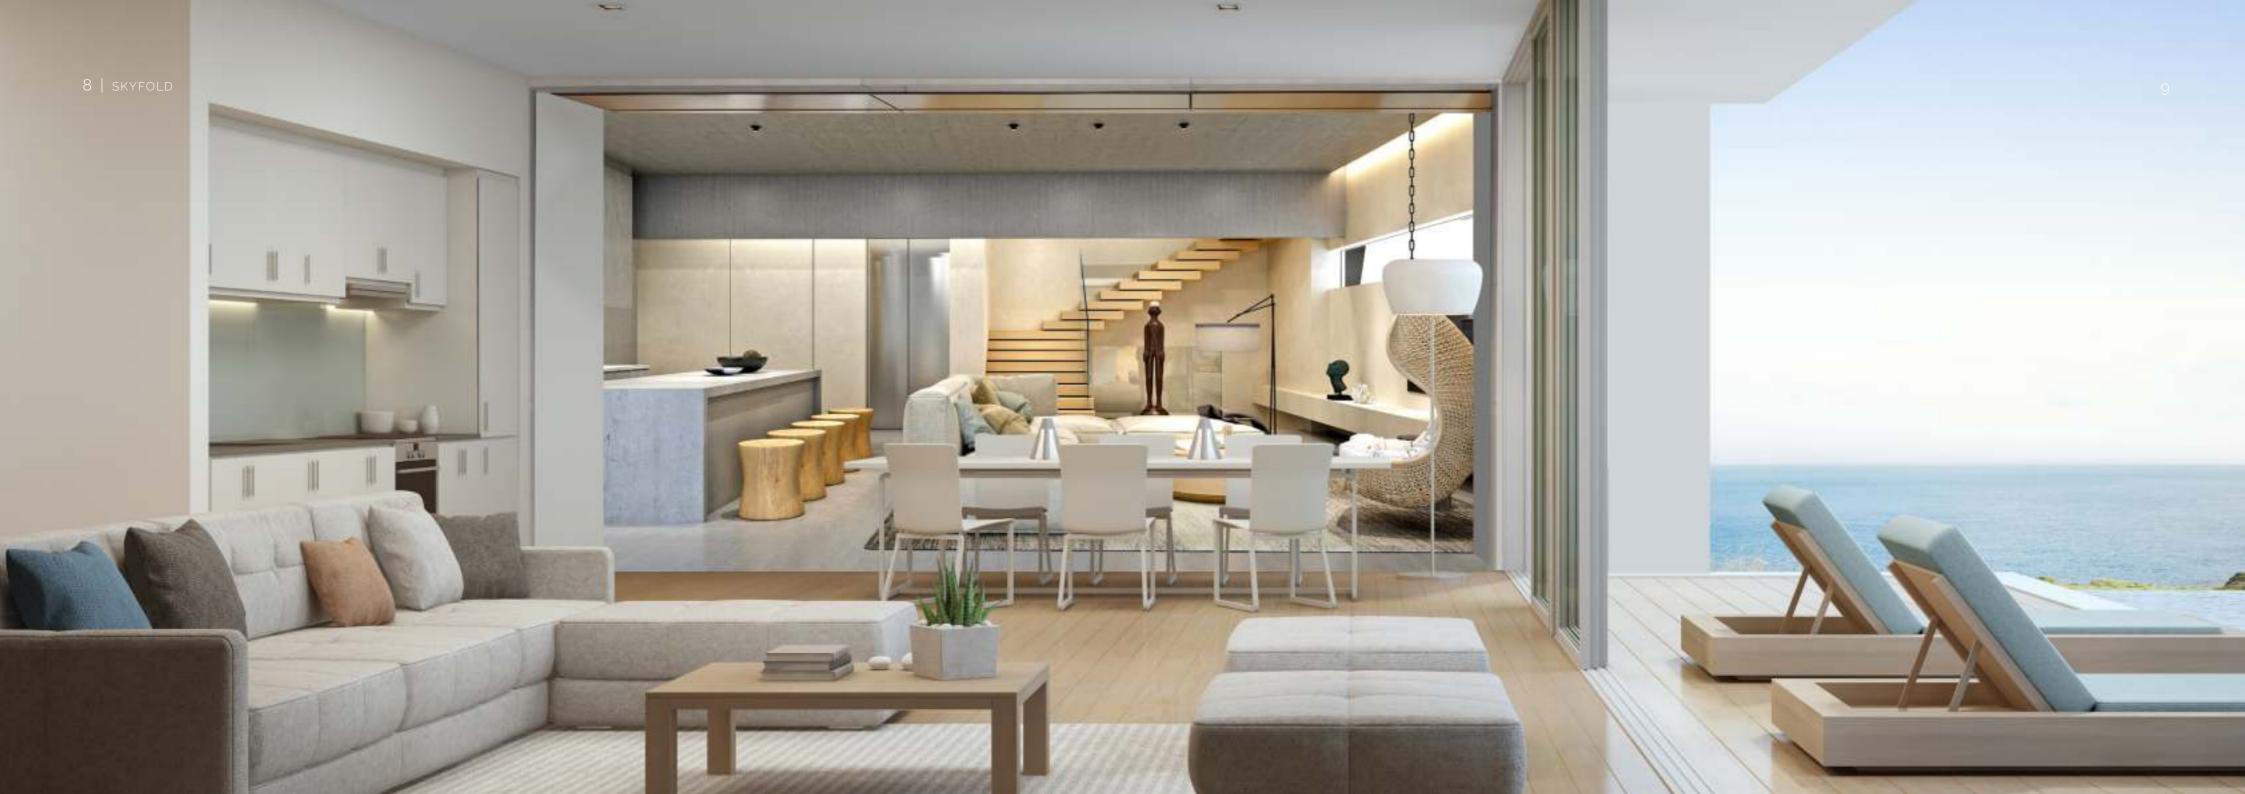

# VERTICAL DESIGN

CLEAN When natural light is desired, our Mirage wall can provide the perfect setting for DESIGN AND bright, sophisticated and welcoming spaces. Its clean lines, lightweight structure, a wide range of glass and plexiglass panels, customizable frame colour finishes, SPACE high-efficiency acoustic seams, and ease of maintenance. And the frame colour options are endless. Choose a colour, and we will match it. Feel free to get creative!

> Skyfold technology even has added luxury of transparency. Clean lines, a lightweight structure, a wide range of glass and plexiglass panels, high-efficiency acoustic seams, and ease of maintenance make Mirage the perfect solution for bright, sophisticated and welcoming spaces.

POTENTIAL APPLICATIONS Palace/villa Majilis | Formal & informal living rooms | Home theater | Bar & recreational areas | Home office | Indoor pool & gaming rooms

For more information visit our website or contact us directly.