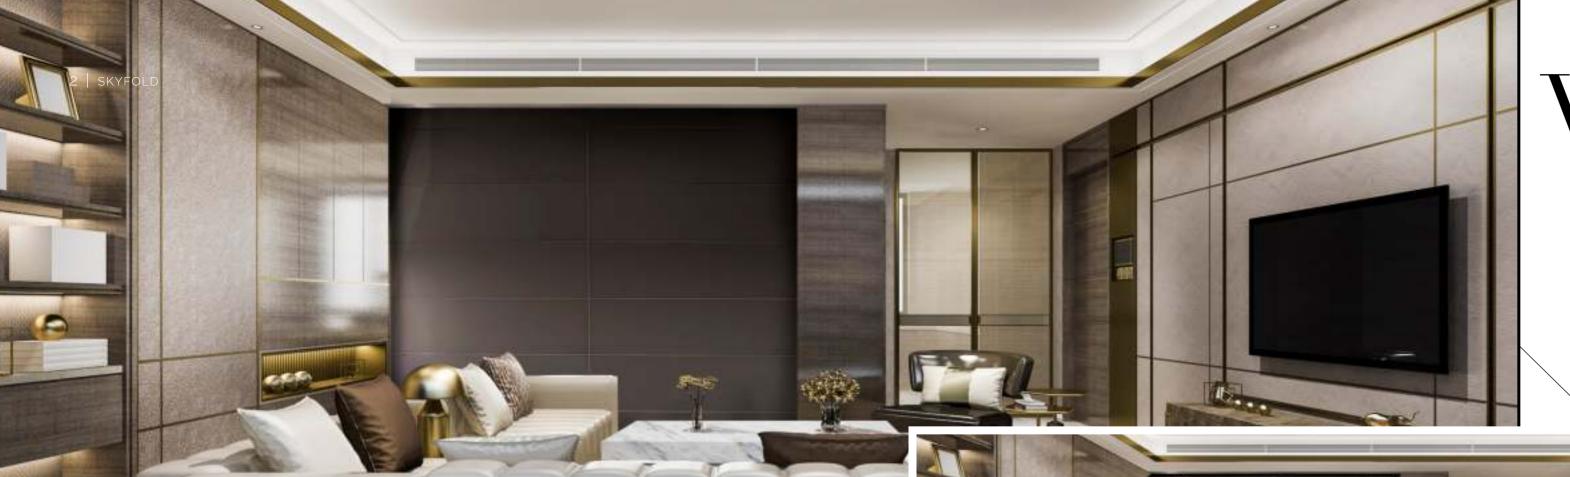

### VERTICAL SILIFE STYLE

FLEXIBLE DESIGN IN RESIDENTIAL APPLICATIONS

### VERTICAL TOUCHES

#### A BESPOKE ACCENT FEATURE WALL

Go all out and make the Skyfold Or suppose you want the movable wall an accent feature in your wall to be more inconspicuous. finish for the entire wall, mix a wall finish that complements and match colours, finishes and the space or that replicates the textures to create something surrounding fixed walls so that unique and eye-catching, turning the Skyfold wall looks like a perthe space. You can even personahelp to anchor the wall to the lize each side of the Skyfold wall overall design theme. with different finish selections or finish layouts to complement either side of the room. You can even turn your wall into a work of art with a custom mural or graphic image.

space. Choose one colour or In that case, you can also choose your Skyfold wall into more than manent fixture and an intentional just a functional element within design element. Not only will this