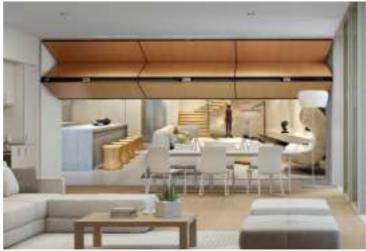

## VERTICAL LUXURY

Skyfold has always had the end-user and tracks. The Skyfold wall deploys architect in mind regarding clean lines, more from the ceiling with a simple space, less weight, and ease of operability. press of a button.

ROOMS ceiling, which in turn means it will take up no floor space whatsoever, all without floor and wall