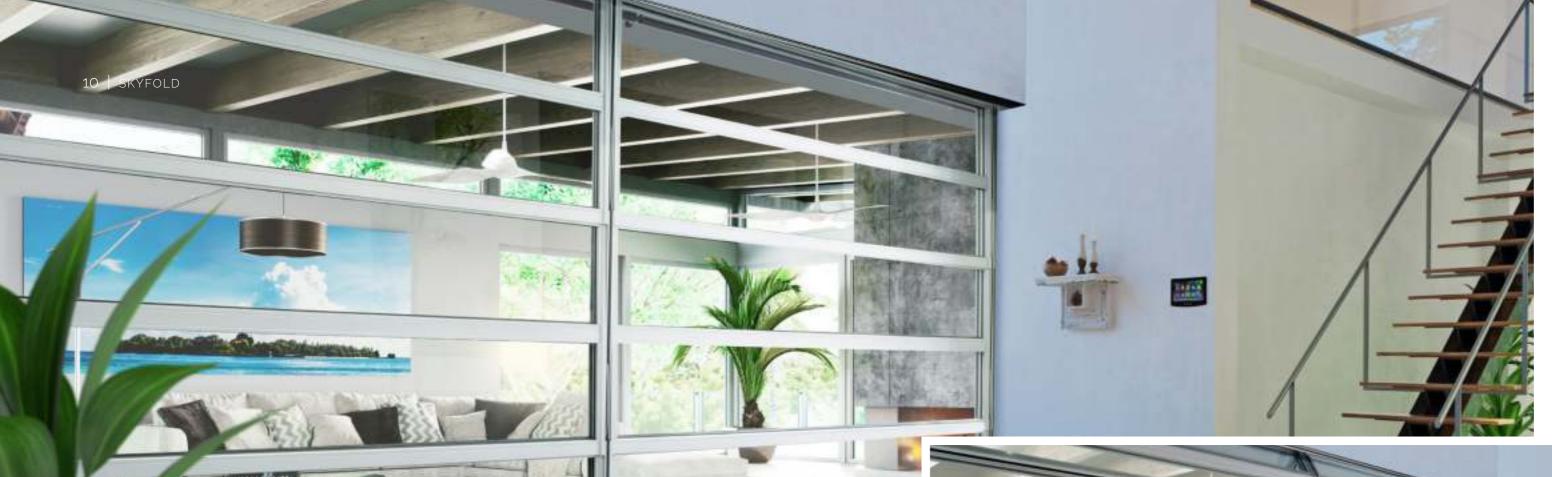

# VERTICAL DESIGN

CLEAN When natural light is desired, our Mirage wall can provide the perfect setting for DESIGN AND bright, sophisticated and welcoming spaces. Its clean lines, lightweight structure, a wide range of glass and plexiglass panels, customizable frame colour finishes, SPACE high-efficiency acoustic seams, and ease of maintenance. And the frame colour options are endless. Choose a colour, and we will match it. Feel free to get creative!

> Skyfold technology even has added luxury of transparency. Clean lines, a lightweight structure, a wide range of glass and plexiglass panels, high-efficiency acoustic seams, and ease of maintenance make Mirage the perfect solution for bright, sophisticated and welcoming spaces.