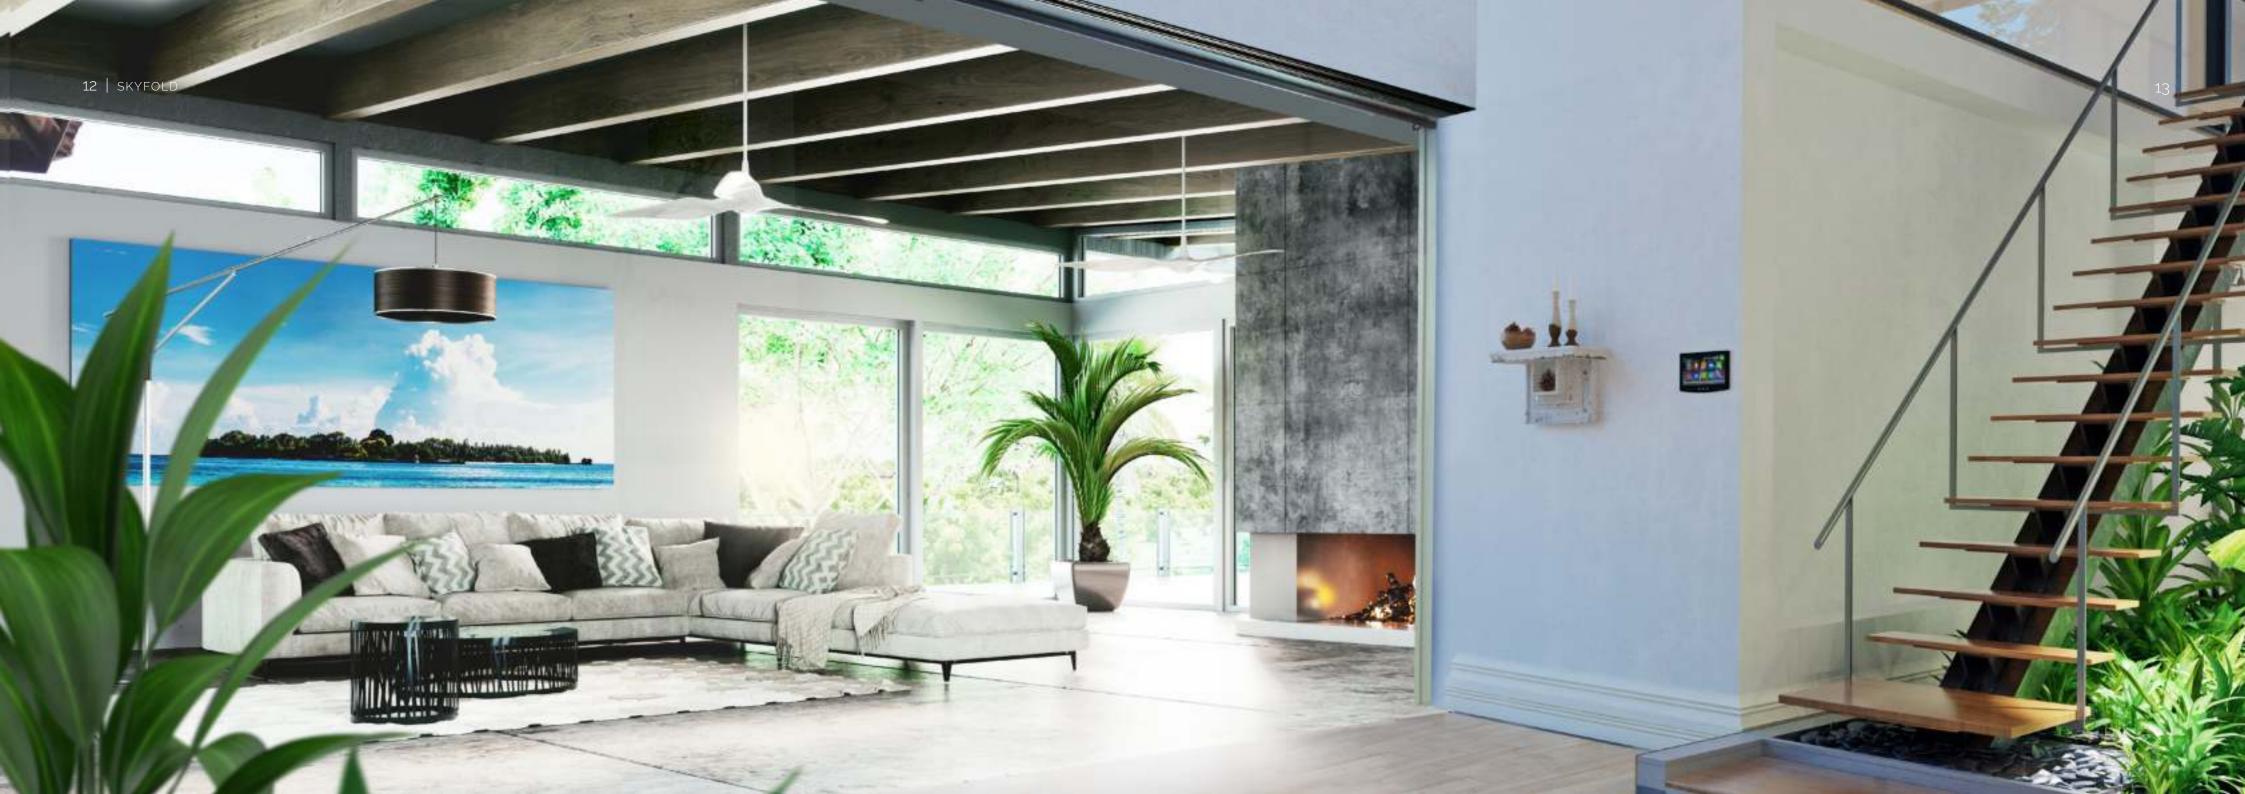

# VERTICAL DESIGN

CLEAN When natural light is desired, our Mirage wall can provide the perfect setting for DESIGN AND bright, sophisticated and welcoming spaces. Its clean lines, lightweight structure, a wide range of glass and plexiglass panels, customizable frame colour finishes, SPACE high-efficiency acoustic seams, and ease of maintenance. And the frame colour options are endless. Choose a colour, and we will match it. Feel free to get creative!

> Skyfold technology even has added luxury of transparency. Clean lines, a lightweight structure, a wide range of glass and plexiglass panels, high-efficiency acoustic seams, and ease of maintenance make Mirage the perfect solution for bright, sophisticated and welcoming spaces.