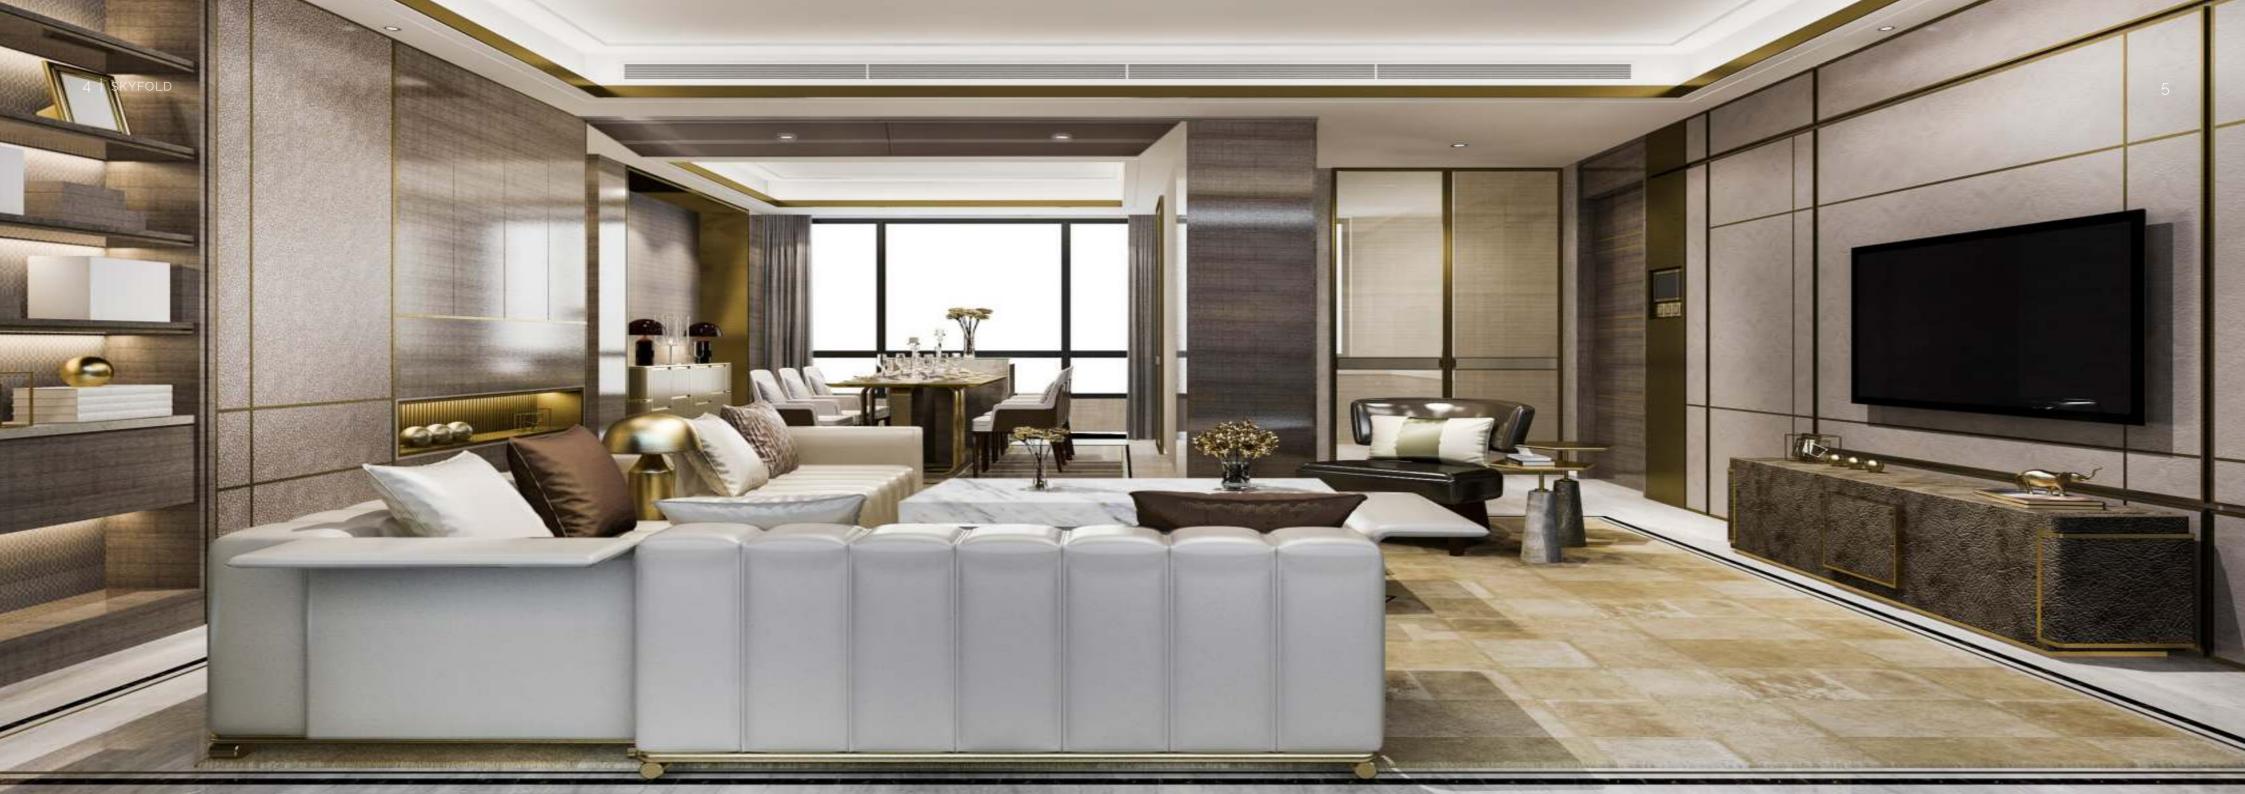

### VERTICAL SILIFE STYLE

FLEXIBLE DESIGN IN RESIDENTIAL APPLICATIONS

## VERTICAL LUXURY

Skyfold has always had the end-user and tracks. The Skyfold wall deploys architect in mind regarding clean lines, more from the ceiling with a simple space, less weight, and ease of operability. press of a button.