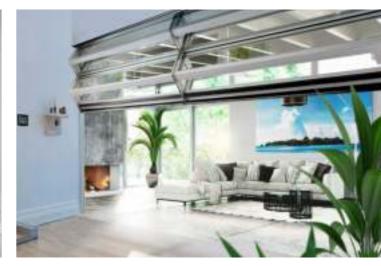

# VERTICAL DESIGN

CLEAN When natural light is desired, our Mirage wall can provide the perfect setting for DESIGN AND bright, sophisticated and welcoming spaces. Its clean lines, lightweight structure, a wide range of glass and plexiglass panels, customizable frame colour finishes, SPACE high-efficiency acoustic seams, and ease of maintenance. And the frame colour options are endless. Choose a colour, and we will match it. Feel free to get creative!

> Skyfold technology even has added luxury of transparency. Clean lines, a lightweight structure, a wide range of glass and plexiglass panels, high-efficiency acoustic seams, and ease of maintenance make Mirage the perfect solution for bright, sophisticated and welcoming spaces.