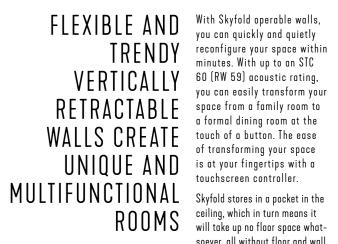

## VERTICAL LUXURY

Skyfold has always had the end-user and tracks. The Skyfold wall deploys architect in mind regarding clean lines, more from the ceiling with a simple space, less weight, and ease of operability. press of a button.

ROOMS ceiling, which in turn means it will take up no floor space whatsoever, all without floor and wall